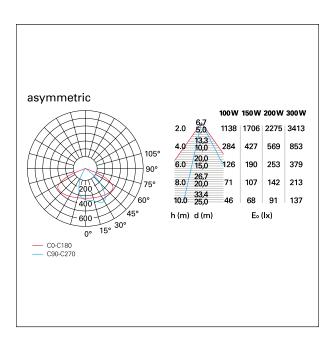

ower

Lumen output - Full emission

Efficacy

Outdoor projectors

Extruded aluminum

Painted

Black

3x 50 W

19500 Im

130 Im/W

5,8 kg



## **ELECTRICAL CHARACTERISTICS**

feeding 220÷240 V driver On÷Off Class I

#### MECHANICAL CHARACTERISTICS

product IP rate IP66
IK IK10





# Beam

IND06008 - 150 W - 19500 lm. / 3x 50 W / 5000 K / CRI >80

## **ENERGY CLASSIFICATION**



contains built-in LED lamps.



The lamps cannot be changed

## LED SOURCE DETAILS

led source type **SMD Led** LED brand **Philips** L70 / B20 - 50.000 h. Service lifetime

5000 K Light temperature

CRI CRI >80

## **DRIVER CHARACTERISTICS**

Power factor > 0,95

# LIGHTING DETAILS

Direct emission **Asymmetric** optic

## **PHOTOMETRIC**





# **Beam**

IND06008 - 150 W - 19500 lm. / 3x 50 W / 5000 K / CRI >80