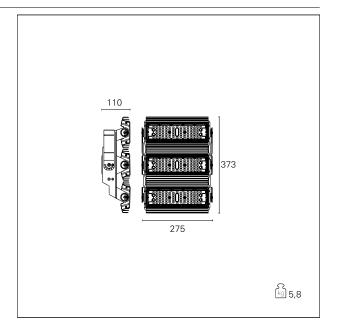

## **DESCRIPTION**

net weight

Beam is a modular system designed for outdoor lighting of sports fields and large outdoor areas. The luminaires consist of independently adjustable optic modules assembled on a main body, which contains the driver and the plugs for the wiring. The individual optical modules are equipped with SMD LEDs and specific optical lenses, are made of extruded aluminum which optimizes heat dissipation and are aiming by + 90  $^{\circ}$  / -90  $^{\circ}$  with respect to the main body, which can also be oriented with respect to the fixing point; The main body is made up of a 304 stainless steel bracket system treated against corrosion; it can be installed on a wall or ceiling or on a pole by combining it with a standard head / pole system (not included).

Outdoor projectors

Extruded aluminum

Painted

Black

3x 50 W

19500 Im

130 Im/W

5,8 kg