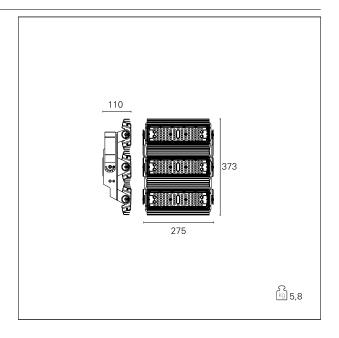

Outdoor projectors

Extruded aluminum

Painted

Black

3x 50 W

19500 Im

130 Im/W

5,8 kg