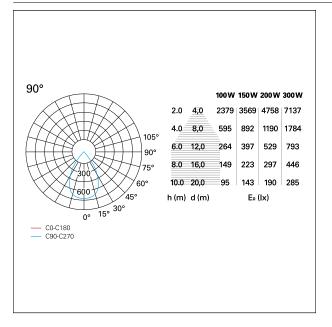

## PHOTOMETRIC

## LED SOURCE DETAILS

| led source type<br>LED brand<br>Service lifetime<br>Light temperature<br>CRI | SMD Led<br>Philips<br>L70 / B20 - 50.000 h.<br>5000 K<br>CRI >80 |  |  |
|------------------------------------------------------------------------------|------------------------------------------------------------------|--|--|
| DRIVER CHARACTERISTICS                                                       |                                                                  |  |  |
| Power factor                                                                 | > 0,95                                                           |  |  |
|                                                                              |                                                                  |  |  |
| LIGHTING DETAILS                                                             |                                                                  |  |  |
| emission                                                                     | Direct                                                           |  |  |
| optic                                                                        | 90°                                                              |  |  |
| UGR                                                                          | ≤25                                                              |  |  |