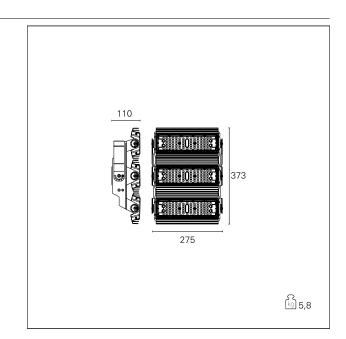

### DESCRIPTION

Beam is a modular system designed for outdoor lighting of sports fields and large outdoor areas. The luminaires consist of independently adjustable optic modules assembled on a main body, which contains the driver and the plugs for the wiring. The individual optical modules are equipped with SMD LEDs and specific optical lenses, are made of extruded aluminum which optimizes heat dissipation and are aiming by  $+90^{\circ}/-90^{\circ}$  with respect to the main body, which can also be oriented with respect to the fixing point; The main body is made up of a 304 stainless steel bracket system treated against corrosion; it can be installed on a wall or ceiling or on a pole by combining it with a standard head / pole system (not included).

#### **PRODUCTS CHARACTERISTICS**

- installation type material Finish Color Power Lumen output – Full emission Efficacy net weight
- Outdoor projectors Extruded aluminum Painted Black 3x 50 W 19500 lm 130 lm/W 5,8 kg

### MECHANICAL CHARACTERISTICS

| product IP rate<br>IK      | IP66<br>IK10             |                                                                                                   |
|----------------------------|--------------------------|---------------------------------------------------------------------------------------------------|
| PAN International Srl      | Tel. +39 055 80 59 336/7 | This datasheet is property of Pan International Srl. All rights reserved. We reserve the right to |
| Via G. Michelucci, 1       | Fax +39 055 80 59 338    | make technical changes without notice.                                                            |
| 50028 Barberino Tavarnelle | panint@panint.it         |                                                                                                   |
| Firenze, Italy             | www.panint.it            |                                                                                                   |