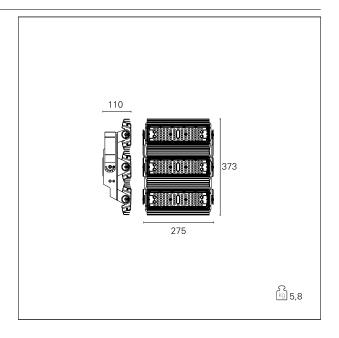

#### PRODUCTS CHARACTERISTICS

installation type **Outdoor projectors Extruded aluminum** material Finish **Painted** Color **Black** 3x 50 W Power Lumen output - Full emission 19500 lm 130 lm/W Efficacy net weight 5,8 kg

#### MECHANICAL CHARACTERISTICS

product IP rate IP66
IK IK10