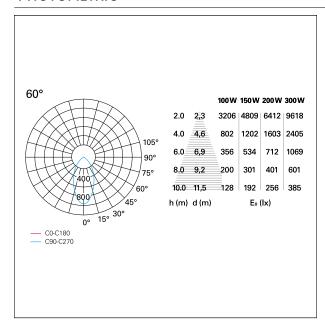

** material Finish **Painted** Color **Black** 3x 50 W Power Lumen output - Full emission 19500 lm 130 lm/W Efficacy net weight 5,8 kg



## **ELECTRICAL CHARACTERISTICS**

feeding 220÷240 V driver On÷Off Class I

#### MECHANICAL CHARACTERISTICS

product IP rate IP66
IK IK10





# Beam

IND06005 - 150 W - 19500 lm. / 3x 50 W / 5000 K / CRI >80

## **ENERGY CLASSIFICATION**



contains built-in LED lamps.



The lamps cannot be changed

## LED SOURCE DETAILS

led source type **SMD Led** LED brand **Philips** 

L70 / B20 - 50.000 h. Service lifetime

5000 K Light temperature CRI CRI >80

## **DRIVER CHARACTERISTICS**

Power factor > 0,95

# LIGHTING DETAILS

Direct emission 60° optic **UGR** ≤22





# **Beam**

IND06005 - 150 W - 19500 lm. / 3x 50 W / 5000 K / CRI >80

## **PHOTOMETRIC**