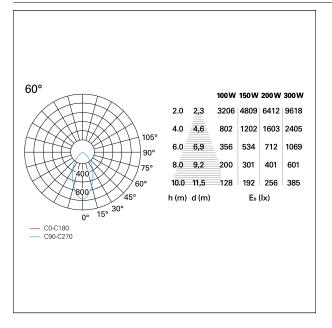

## PHOTOMETRIC

### LED SOURCE DETAILS

| led source type<br>LED brand<br>Service lifetime<br>Light temperature<br>CRI | SMD Led<br>Philips<br>L70 / B20 - 50.000 h.<br>5000 K<br>CRI >80 |
|------------------------------------------------------------------------------|------------------------------------------------------------------|
| DRIVER CHARACTERISTICS                                                       |                                                                  |
| Power factor                                                                 | > 0,95                                                           |
| LIGHTING DETAILS                                                             |                                                                  |
| emission                                                                     | Direct                                                           |
| optic                                                                        | 60°                                                              |
| UGR                                                                          | ≤22                                                              |