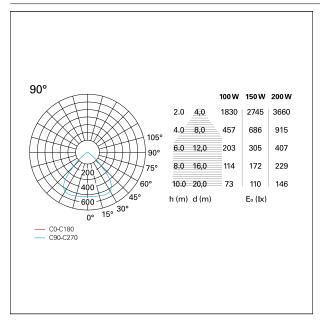

## PHOTOMETRIC

### LIGHTING DETAILS

| emission | Downlight |
|----------|-----------|
| optic    | 90°       |
| UGR      | < 25      |