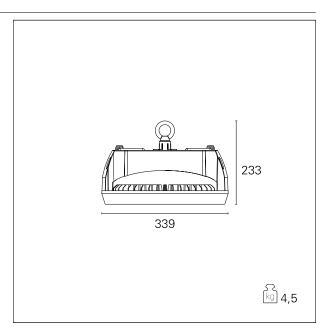

### **PRODUCTS CHARACTERISTICS**

- installation type material Finish Color Power Lumen output - Full emission Efficacy net weight
- High Bays Aluminum die casting Painted Black 200 W 26000 lm 130 lm/W 4,5 kg.