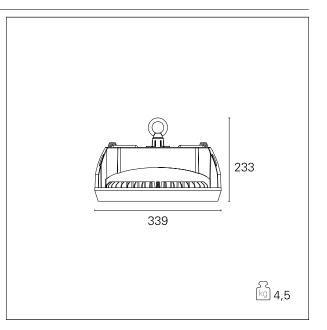

### **PRODUCTS CHARACTERISTICS**

- installation type material Finish Color Power Lumen output - Full emission Efficacy net weight
- High Bays Aluminum die casting Painted Black 200 W 26000 lm 130 lm/W 4,5 kg.

## MECHANICAL CHARACTERISTICS

| product IP rate<br>IK                                         | IP65<br>IK10                                                          |                                                                                                                                  |
|---------------------------------------------------------------|-----------------------------------------------------------------------|----------------------------------------------------------------------------------------------------------------------------------|
| PAN Srl<br>Via G. Michelucci, 1<br>50028 Barberino Tavarnelle | Tel. +39 055 80 59 336/7<br>Fax +39 055 80 59 338<br>panint@panint.it | This datasheet is property of Pan Srl.<br>All rights reserved. We reserve the right to<br>make technical changes without notice. |
| Firenze, Italy                                                | www.panint.it                                                         | Uploaded 08/06/23 - pg 1 / 2                                                                                                     |