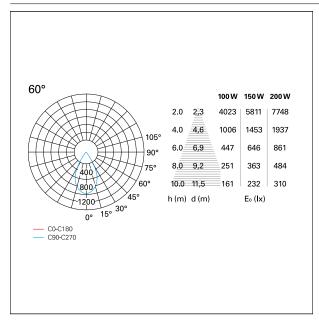

### LIGHTING DETAILS

| emission | Downlight |
|----------|-----------|
| optic    | 60°       |
| UGR      | < 22      |

## PHOTOMETRIC