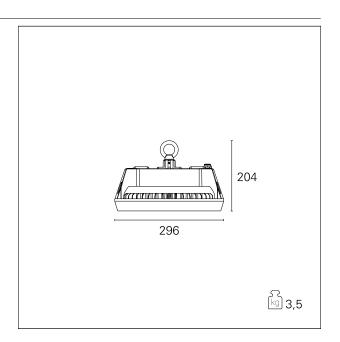

### **PRODUCTS CHARACTERISTICS**

- installation type material Finish Color Power Lumen output – Full emission Efficacy net weight
- High Bays Aluminum die casting Painted Black 150 W 19500 lm 130 lm/W 3,5 kg.