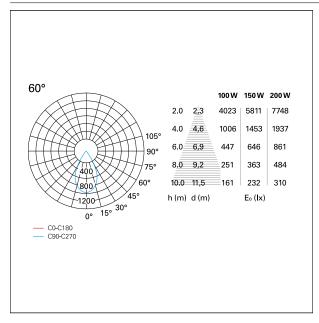

### LIGHTING DETAILS

| emission | Downlight |
|----------|-----------|
| optic    | 60°       |
| UGR      | < 22      |

### PHOTOMETRIC