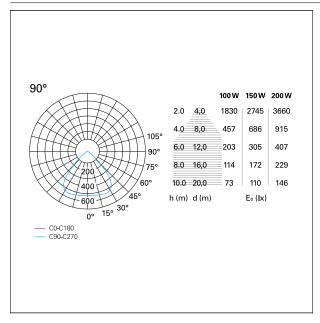

## PHOTOMETRIC

### LIGHTING DETAILS

| emission | Downlight |
|----------|-----------|
| optic    | 90°       |
| UGR      | < 25      |