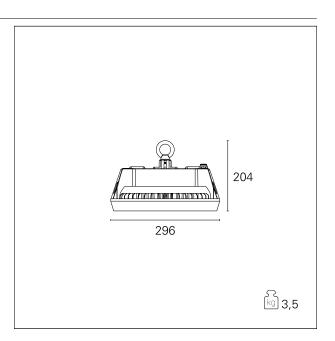

### **PRODUCTS CHARACTERISTICS**

installation type material Finish Color Power Lumen output – Full emission Efficacy net weight High Bays Aluminum die casting Painted Black 100 W 19500 lm 130 lm/W 3,5 kg.