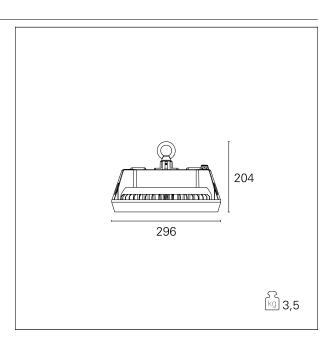

### **PRODUCTS CHARACTERISTICS**

- installation type material Finish Color Power Lumen output – Full emission Efficacy net weight
- High Bays Aluminum die casting Painted Black 100 W 19500 lm 130 lm/W 3,5 kg.