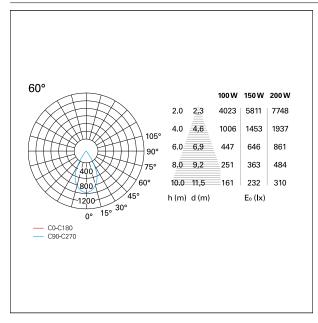

### LIGHTING DETAILS

| emission | Downlight |
|----------|-----------|
| optic    | 60°       |
| UGR      | < 22      |

## PHOTOMETRIC