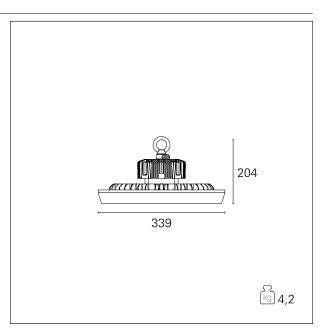

### **PRODUCTS CHARACTERISTICS**

installation type material Finish Color Power Lumen output - Full emission Efficacy net weight

High Bays Aluminum die casting Painted Black 200 W 22670 lm 114 lm/W 4,2 kg.