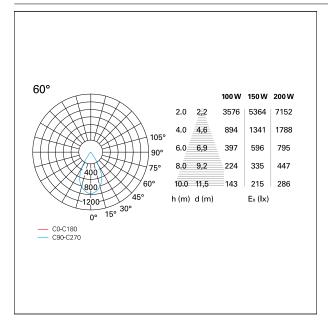

### LIGHTING DETAILS

| emission | Downlight |  |
|----------|-----------|--|
| optic    | 60°       |  |
| UGR      | < 22      |  |

### PHOTOMETRIC