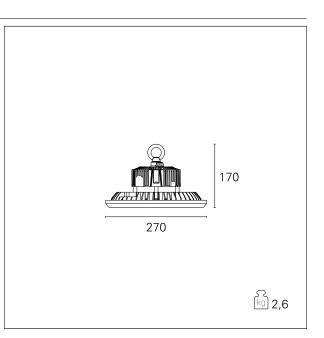

## **PRODUCTS CHARACTERISTICS**

| installation type            |
|------------------------------|
| material                     |
| Finish                       |
| Color                        |
| Power                        |
| Lumen output - Full emission |
| Efficacy                     |
| net weight                   |

High Bays Aluminum die casting Painted Black 100 W 11450 lm 115 lm/W 2,6 kg.

### MECHANICAL CHARACTERISTICS

| product IP rate<br>IK                                         | IP65<br>IK10                                                          |                                                                                                                                  |
|---------------------------------------------------------------|-----------------------------------------------------------------------|----------------------------------------------------------------------------------------------------------------------------------|
| PAN Srl<br>Via G. Michelucci, 1<br>50028 Barberino Tavarnelle | Tel. +39 055 80 59 336/7<br>Fax +39 055 80 59 338<br>panint@panint.it | This datasheet is property of Pan Srl.<br>All rights reserved. We reserve the right to<br>make technical changes without notice. |
| Firenze, Italy                                                | www.panint.it                                                         | Uploaded 08/06/23 - pg 1 / 2                                                                                                     |