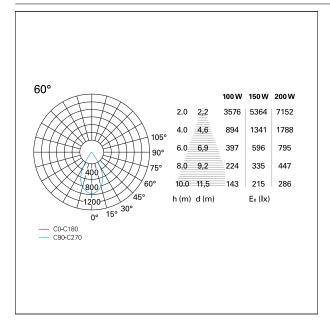

### LIGHTING DETAILS

| emission | Downlight |  |
|----------|-----------|--|
| optic    | 60°       |  |
| UGR      | < 22      |  |

## PHOTOMETRIC