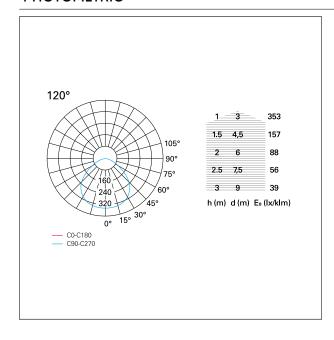

#### LIGHTING DETAILS

Beam angle – direct  $120^{\circ}$  UGR  $\leq 19$ 

### **PHOTOMETRIC**