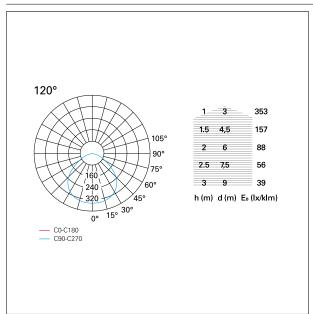

|



# Led Panel Smart

 $INC56504 - 60 \times 60 \text{ cm.} - 36 \text{ W} - 3000 \text{ K} / 3000 \text{ K} / CRI > 90$ 

| led source type        | SMD Led                   |  |
|------------------------|---------------------------|--|
| Photobiological risk   | RG 0 Exempt ( IEC 62471 ) |  |
| Service lifetime       | L80 / B20 - 50.000 h.     |  |
| Light temperature      | 3000 K                    |  |
| CRI                    | CRI > 90                  |  |
| DRIVER CHARACTERISTICS |                           |  |
| driver                 | 110 / Push / DALI         |  |
| LIGHTING DETAILS       |                           |  |
| Beam angle - direct    | 120°                      |  |
| UGR                    | ≤ 19                      |  |

### PHOTOMETRIC