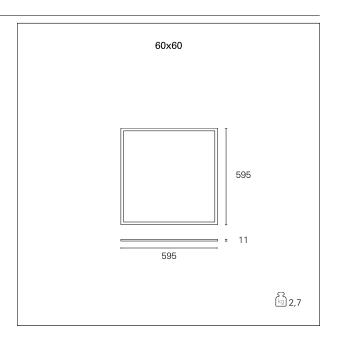

36 W

Lumen output - Full emission

3260 lm

Efficacy 91 lm/W
Dimensions 60 x 60 cm.
net weight 2,8 kg.