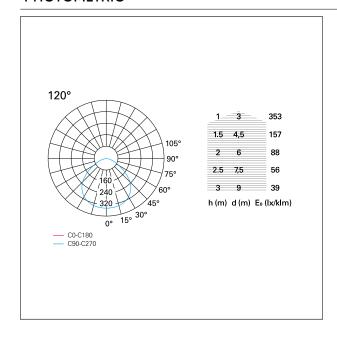

### LIGHTING DETAILS

CRI

Beam angle – direct  $120^{\circ}$  UGR  $\leq 19$ 

## **PHOTOMETRIC**