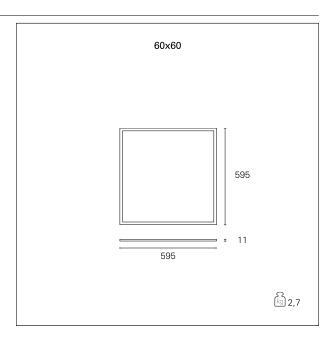

# Led Panel Smart

INC56503PD -  $60 \times 60$  cm. - 36 W - 3000 K / 3000 K / CRI > 90

# **DESCRIPTION**

Efficacy

**Dimensions** 

net weight

The Led Panel Smart line is offered in a wide range of versions, in terms of output, colour temperatures and power supplies. All versions are characterized by enhanced luminous emission control to ensure maximum visual comfort, with a UGR value < 19 and the complete absence of flicker.

Switch Pan Digital



## PRODUCTS CHARACTERISTICS

installation type

material

Color

Power

Light Panels

Extruded aluminum

White

36 W

Lumen output - Full emission

3260 Im

91 lm/W 60 x 60 cm. 2,8 kg.



# **ELECTRICAL CHARACTERISTICS**

feeding 220÷240 V
driver Pan Digital
Insulation class Class II

## MECHANICAL CHARACTERISTICS

product IP rate IP40 IK IK03



# **Led Panel Smart**

INC56503PD -  $60 \times 60$  cm. - 36 W - 3000 K / 3000 K / CRI > 90

### LED SOURCE DETAILS

led source type SMD Led

Photobiological risk RG 0 Exempt (IEC 62471 )
Service lifetime L80 / B20 - 50.000 h.

Light temperature 3000 K CRI CRI > 90

# **DRIVER CHARACTERISTICS**

driver Pan Digital

### LIGHTING DETAILS

Beam angle – direct  $120^{\circ}$  UGR  $\leq 19$ 

## **PHOTOMETRIC**