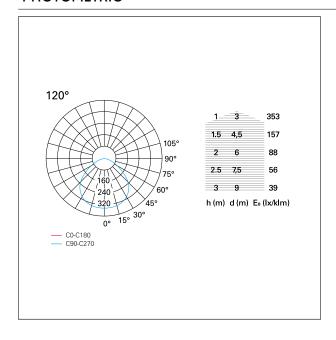

### LIGHTING DETAILS

Beam angle – direct  $120^{\circ}$  UGR  $\leq 19$ 

## **PHOTOMETRIC**