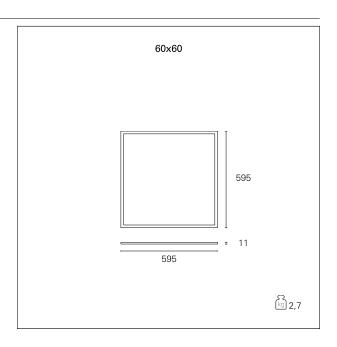

# Led Panel Smart

INC56503CA -  $60 \times 60$  cm. - 36 W - 3000 K / 3000 K / CRI > 90

36 W

Lumen output - Full emission

3260 lm

Efficacy 91 lm/W
Dimensions 60 x 60 cm.
net weight 2,8 kg.