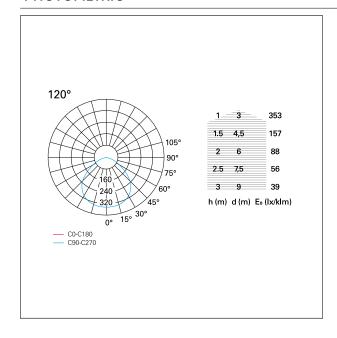

#### LIGHTING DETAILS

Beam angle – direct  $120^{\circ}$  UGR  $\leq 19$ 

## **PHOTOMETRIC**