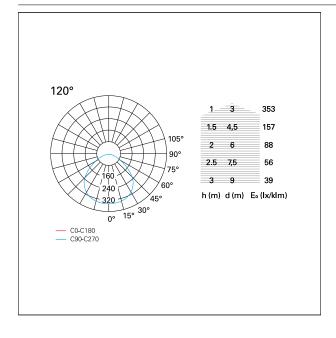

### LIGHTING DETAILS

Beam angle – direct  $120^{\circ}$  UGR  $\leq 19$ 

### **PHOTOMETRIC**