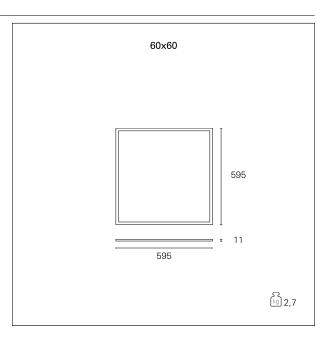

36 W

Lumen output - Full emission

3850 Im

Efficacy 107 lm/W
Dimensions 60 x 60 cm.
net weight 3,5 kg.