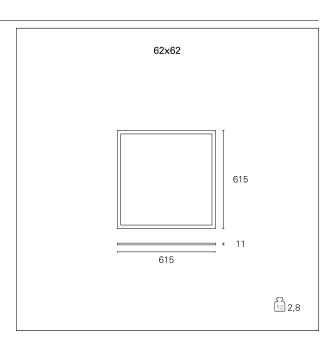

36 W

Lumen output - Full emission

3500 lm

Efficacy 97 lm/W
Dimensions 62 x 62 cm.
net weight 2,8 kg.