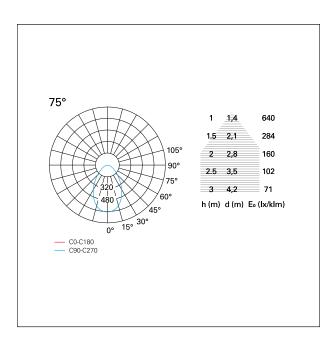

# LIGHTING DETAILS

Beam angle – direct  $75^{\circ}$  UGR  $\leq 17$ 

# **PHOTOMETRIC**