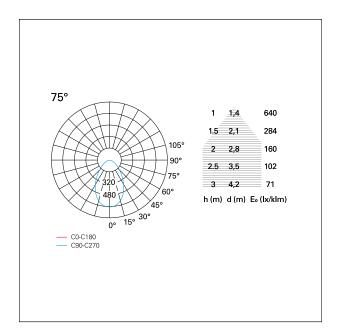

#### LED SOURCE DETAILS

| led source type<br>Service lifetime<br>Light temperature<br>CRI | SMD Led<br>L80 / B20 - 50.000 h.<br>3000 K<br>CRI > 80 |  |  |  |
|-----------------------------------------------------------------|--------------------------------------------------------|--|--|--|
| DRIVER CHARACTERISTICS                                          |                                                        |  |  |  |
| driver                                                          | On÷Off                                                 |  |  |  |
| LIGHTING DETAILS                                                |                                                        |  |  |  |
| Beam angle - direct<br>UGR                                      | 75°<br>≤ 17                                            |  |  |  |
| Jan                                                             | 217                                                    |  |  |  |
| PHOTOMETRIC                                                     |                                                        |  |  |  |