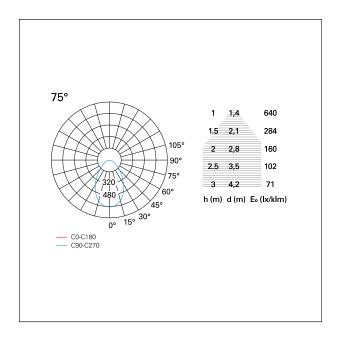

#### LED SOURCE DETAILS

| led source type<br>Service lifetime<br>Light temperature<br>CRI | SMD Led<br>L80 / B20 - 50.000 h.<br>4000 K<br>CRI > 80 |  |  |  |
|-----------------------------------------------------------------|--------------------------------------------------------|--|--|--|
| DRIVER CHARACTERISTICS                                          |                                                        |  |  |  |
| driver                                                          | On÷Off                                                 |  |  |  |
| LIGHTING DETAILS                                                |                                                        |  |  |  |
| Beam angle - direct<br>UGR                                      | 75°<br>≤ 17                                            |  |  |  |
|                                                                 |                                                        |  |  |  |
| PHOTOMETRIC                                                     |                                                        |  |  |  |