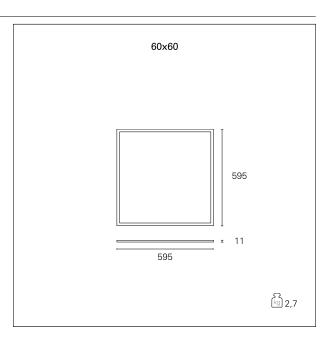

White

36 W

3500 Im

Efficacy 97 lm/W
Dimensions 60 x 60 cm.
net weight 2,8 kg.