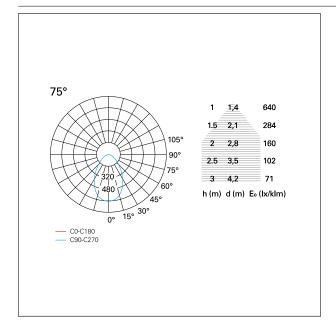

#### LIGHTING DETAILS

CRI

**75°** Beam angle - direct UGR ≤ 17

## **PHOTOMETRIC**