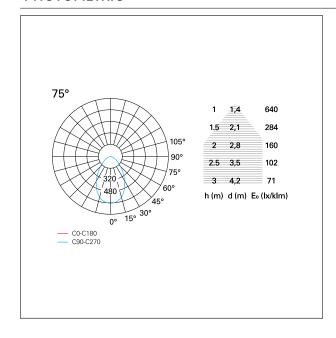

#### LIGHTING DETAILS

CRI

Beam angle - direct  $75^{\circ}$  UGR  $\leq 17$ 

# **PHOTOMETRIC**