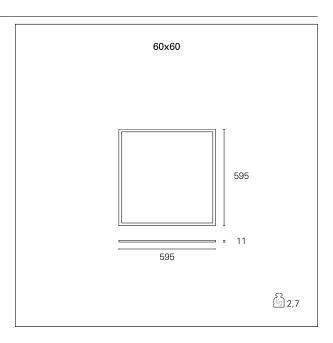

# Led Panel Microprismatic

INC56244 -  $60 \times 60$  cm. - 36 W - 3000 K / 3000 K / CRI > 80

97 lm/W

60 x 60 cm.

2,8 kg.