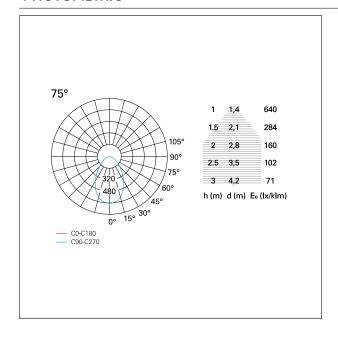

#### LIGHTING DETAILS

Beam angle – direct  $75^{\circ}$  UGR  $\leq 17$ 

## **PHOTOMETRIC**