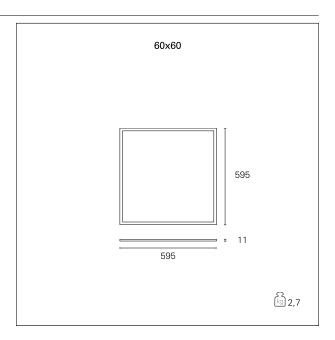

36 W

Lumen output - Full emission

3500 lm

Efficacy 97 lm/W
Dimensions 60 x 60 cm.
net weight 2,8 kg.