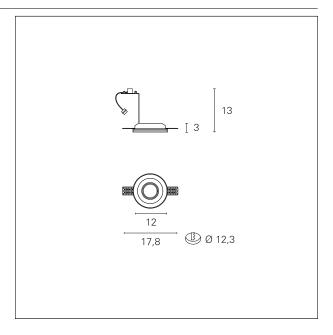

#### PRODUCTS CHARACTERISTICS

installation type material Chalk
Finish Smoothed
Color White
Power max. 35 W
Dimensions \$\pi\$ 120 mm.
net weight \$0,40 kg.

#### **HOLE RECESS DIMENSIONS**

hole recess diameter

ø 123 mm.