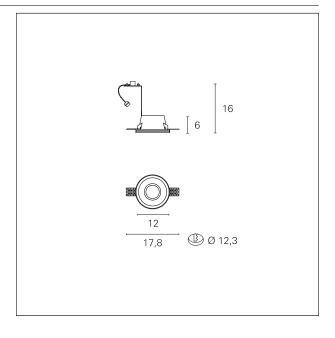

#### PRODUCTS CHARACTERISTICS

installation type
material
Finish
Color
Power
Dimensions
net weight

trimless recessed Chalk Smoothed White max. 35 W ø 120 mm. 0,40 kg.

#### **HOLE RECESS DIMENSIONS**

hole recess diameter

ø 123 mm.