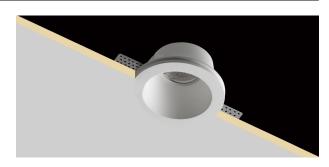

## **DESCRIPTION**

Plaster recessed downlight with GU10 lampholder set back. Product is complete with GU10 lamp holder for  $220 \, / \, 230 V$  LED bulb. Ideal for functional and easy installations. Bulb is not included with the product.

#### PRODUCTS CHARACTERISTICS

installation type
material
Finish
Color
Power
Dimensions
net weight

trimless recessed Chalk Smoothed White max. 35 W ø 120 mm. 0,40 kg.