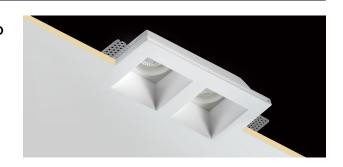

## **DESCRIPTION**

Plaster recessed downlight with GU10 lampholders set back. Product is complete with 2 GU10 lamp holders for 220 / 230V LED bulb. Ideal for functional and easy installations. Bulbs are not included with the product.

### PRODUCTS CHARACTERISTICS

installation type material Finish Color Power Dimensions trimless recessed Chalk Smoothed White max. 2x 35 W 215 x 120 mm.