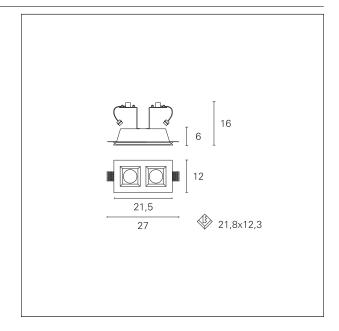

### PRODUCTS CHARACTERISTICS

installation type material Finish Color Power Dimensions trimless recessed Chalk Smoothed White max. 2x 35 W 215 x 120 mm.

### **HOLE RECESS DIMENSIONS**

a x b hole recess 218 x 123 mm.