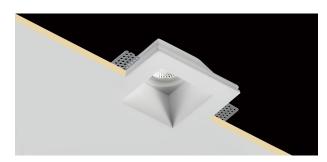

## **DESCRIPTION**

Plaster recessed downlight with GU10 lampholder set back. Product is complete with GU10 lamp holder for  $220 \, / \, 230 V$  LED bulb. Ideal for functional and easy installations. Bulb is not included with the product.

#### PRODUCTS CHARACTERISTICS

installation type material Finish Color Power Dimensions net weight trimless recessed Chalk Smoothed White max. 35 W 120 x 120 mm. 0,70 kg.