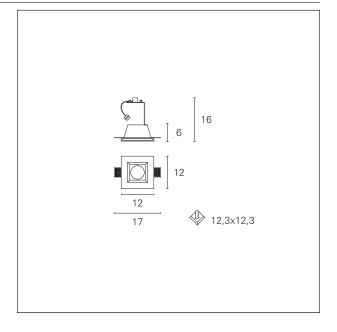

#### PRODUCTS CHARACTERISTICS

installation type material Finish Color Power Dimensions net weight trimless recessed Chalk Smoothed White max. 35 W 120 x 120 mm. 0,70 kg.

#### **HOLE RECESS DIMENSIONS**

a x b hole recess 123 x 123 mm.