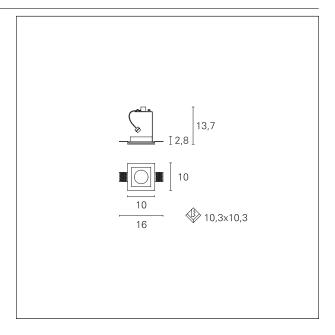

#### MECHANICAL CHARACTERISTICS

product IP rate IP20

Plaster 2

INC1500 - max. 35 W

**HOLE RECESS DIMENSIONS** 

a x b hole recess 103 x 103 mm.

LED SOURCE DETAILS

led source type LED / HAGS
Light source connection GU10