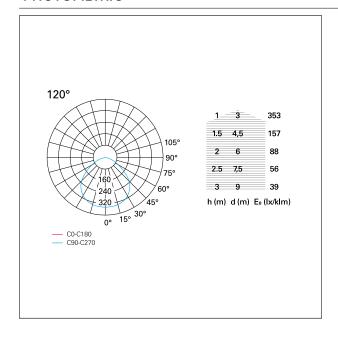

### **PHOTOMETRIC**

#### LIGHTING DETAILS

CRI

120° Beam angle - direct UGR ≤ 19