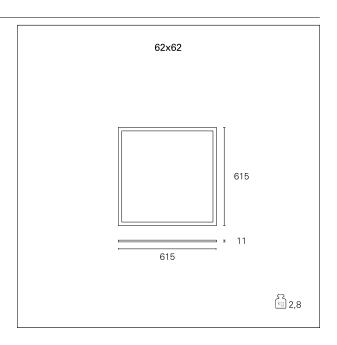

## Led Panel Smart

INC1279D -  $62 \times 62$  cm. - 50 W - 3000 K / 3000 K / CRI > 80

50 W

Lumen output - Full emission

Efficacy

4700 Im

94 Im/W

Dimensions 62 x 62 cm.
net weight 2,8 kg.