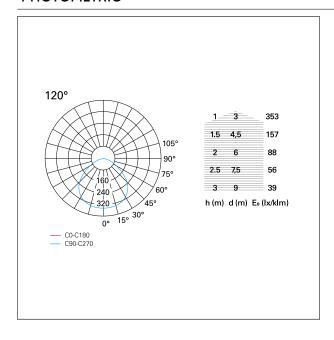

#### LIGHTING DETAILS

Beam angle – direct  $120^{\circ}$  UGR  $\leq 19$ 

## **PHOTOMETRIC**