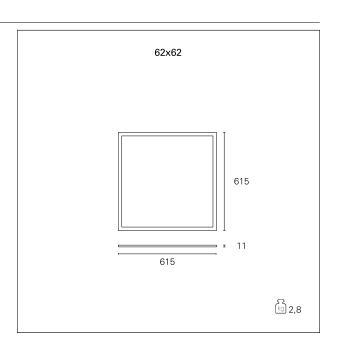

## PRODUCTS CHARACTERISTICS

installation type **Light Panels Extruded aluminum** material White Color Power 36 W Lumen output - Full emission 3400 lm 94 lm/W Efficacy

 $62 \times 62$  cm. **Dimensions** net weight 2,8 kg.