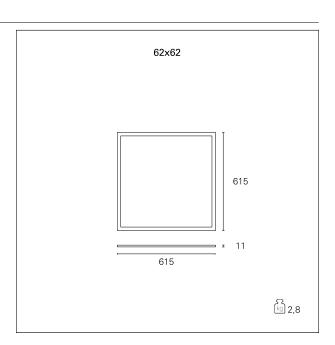

# Led Panel Smart

INC1278PD -  $62 \times 62$  cm. - 36 W - 3000 K / 3000 K / CRI > 80

36 W

Lumen output - Full emission

Efficacy

3400 Im

94 Im/W

Efficacy 94 lm/W
Dimensions 62 x 62 cm.
net weight 2,8 kg.