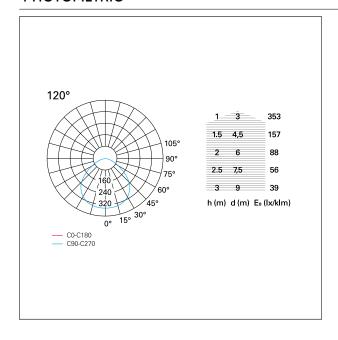

### LIGHTING DETAILS

CRI

| Beam angle - direct | 120° |
|---------------------|------|
| UGR                 | ≤ 19 |

## **PHOTOMETRIC**