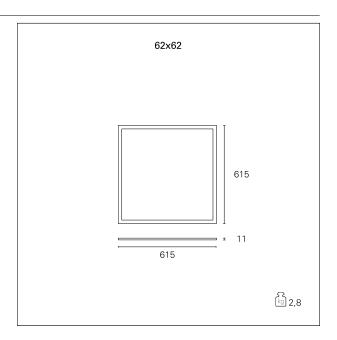

## PRODUCTS CHARACTERISTICS

installation type
material
Color
Power

Light Panels
Extruded aluminum
White
50 W

Lumen output - Full emission

Efficacy

Dimensions

62 x 62 cm.

net weight

5100 lm

62 x 62 cm.