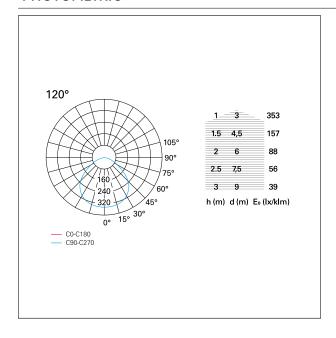

### LIGHTING DETAILS

CRI

Beam angle – direct  $120^{\circ}$  UGR  $\leq 19$ 

## **PHOTOMETRIC**