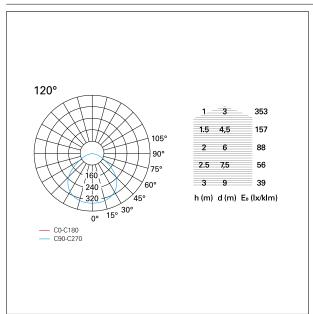

|



## Led Panel Smart

 $INC1274 - 30 \times 30 \text{ cm.} - 18 \text{ W} - 3000 \text{ K} / 3000 \text{ K} / CRI > 80$ 

| led source type        | SMD Led                   |  |
|------------------------|---------------------------|--|
| Photobiological risk   | RG 0 Exempt ( IEC 62471 ) |  |
| Service lifetime       | L80 / B20 - 50.000 h.     |  |
| Light temperature      | 3000 K                    |  |
| CRI                    | CRI > 80                  |  |
| DRIVER CHARACTERISTICS |                           |  |
| driver                 | 110 / Push / DALI         |  |
| LIGHTING DETAILS       |                           |  |
| Beam angle - direct    | 120°                      |  |
| UGR                    | ≤ 19                      |  |

## PHOTOMETRIC