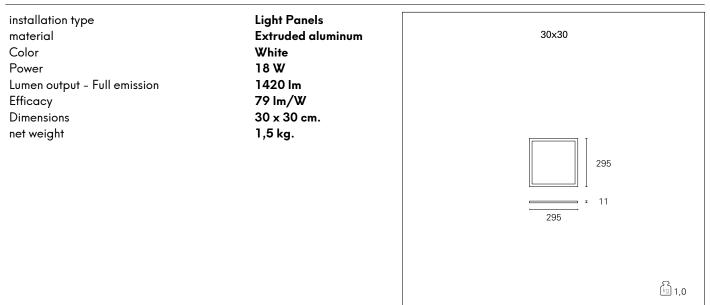

# Led Panel Smart

INC1274 -  $30 \times 30$  cm. - 18 W - 3000 K / 3000 K / CRI > 80

## Led Panel Smart

 $INC1274 - 30 \times 30 \text{ cm.} - 18 \text{ W} - 3000 \text{ K} / 3000 \text{ K} / CRI > 80$ 

| led source type        | SMD Led                   |  |
|------------------------|---------------------------|--|
| Photobiological risk   | RG 0 Exempt ( IEC 62471 ) |  |
| Service lifetime       | L80 / B20 - 50.000 h.     |  |
| Light temperature      | 3000 K                    |  |
| CRI                    | CRI > 80                  |  |
| DRIVER CHARACTERISTICS |                           |  |
| driver                 | 110 / Push / DALI         |  |
| LIGHTING DETAILS       |                           |  |
| Beam angle - direct    | 120°                      |  |
| UGR                    | ≤ 19                      |  |