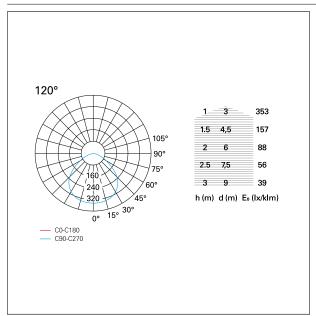

### PHOTOMETRIC

# Led Panel Smart

INC1263CA -  $30 \times 60$  cm. - 36 W - 3000 K / 3000 K / CRI > 80

| led source type        | SMD Led                   |
|------------------------|---------------------------|
| Photobiological risk   | RG 0 Exempt ( IEC 62471 ) |
| Service lifetime       | L80 / B20 - 50.000 h.     |
| Light temperature      | 3000 K                    |
| CRI                    | CRI > 80                  |
| DRIVER CHARACTERISTICS |                           |
| driver                 | Casambi                   |
| LIGHTING DETAILS       |                           |
| Beam angle - direct    | 120°                      |
| UGR                    | ≤ 19                      |