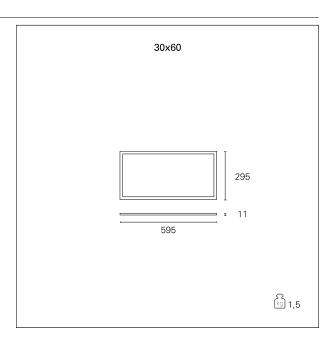

W - 3000 K / 3000 K / CRI > 80

## DESCRIPTION

The Led Panel Smart line is offered in a wide range of versions, in terms of output, colour temperatures and power supplies. All versions are characterized by enhanced luminous emission control to ensure maximum visual comfort, with a UGR value < 19 and the complete absence of flicker.

Switch

Casambi



#### **PRODUCTS CHARACTERISTICS**

| installation type            |
|------------------------------|
| material                     |
| Color                        |
| Power                        |
| Lumen output – Full emission |
| Efficacy                     |
| Dimensions                   |
| net weight                   |
|                              |

Light Panels Extruded aluminum White 36 W 3450 lm 96 lm/W 30 x 60 cm. 1,5 kg.



#### **ELECTRICAL CHARACTERISTICS**

| feeding          | 220÷240 V |
|------------------|-----------|
| driver           | Casambi   |
| Insulation class | Class II  |

### MECHANICAL CHARACTERISTICS

| product IP rate<br>IK                                         | IP40<br>IK03                                                          |                                                                                                                                  |
|---------------------------------------------------------------|-----------------------------------------------------------------------|----------------------------------------------------------------------------------------------------------------------------------|
| PAN Srl<br>Via G. Michelucci, 1<br>50028 Barberino Tavar