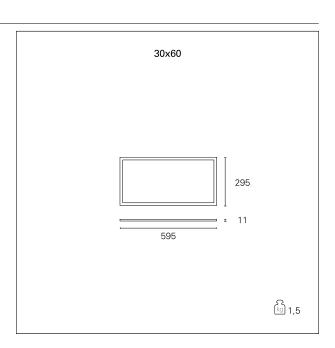

White

36 W

Lumen 3920 Im

Efficacy

100 Im

(VV)

Efficacy 109 lm/W Dimensions  $30 \times 60 \text{ cm}$ . net weight 1,5 kg.