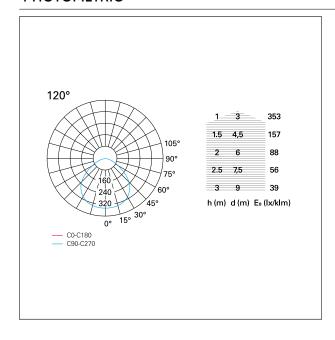

### LIGHTING DETAILS

| Beam angle - direct | 120° |
|---------------------|------|
| UGR                 | ≤ 19 |

## **PHOTOMETRIC**