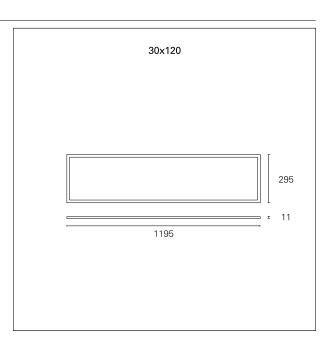

## PRODUCTS CHARACTERISTICS

installation type **Light Panels Extruded aluminum** material White Color Power 36 W Lumen output - Full emission 3850 lm 107 lm/W Efficacy  $30 \times 120$  cm. **Dimensions** net weight 2,9 kg.