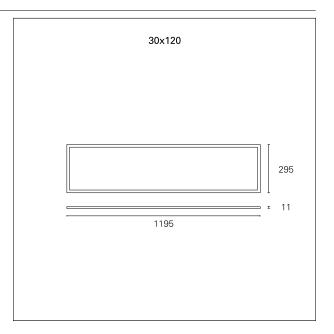

#### **PRODUCTS CHARACTERISTICS**

Light Panels Extruded aluminum White 36 W 3850 lm 107 lm/W 30 x 120 cm. 2,9 kg.