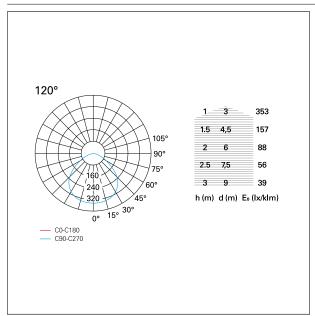

### PHOTOMETRIC

# Led Panel Smart

 $INC1253PD - 30 \times 120 \text{ cm.} - 36 \text{ W} - 3000 \text{ K} / 3000 \text{ K} / CRI > 80$ 

| led source type        | SMD Led                   |  |
|------------------------|---------------------------|--|
| Photobiological risk   | RG 0 Exempt ( IEC 62471 ) |  |
| Service lifetime       | L80 / B20 - 50.000 h.     |  |
| Light temperature      | 3000 K                    |  |
| CRI                    | CRI > 80                  |  |
| DRIVER CHARACTERISTICS |                           |  |
| driver                 | Pan Digital               |  |
| LIGHTING DETAILS       |                           |  |
| Beam angle - direct    | 120°                      |  |
| UGR                    | ≤ 19                      |  |