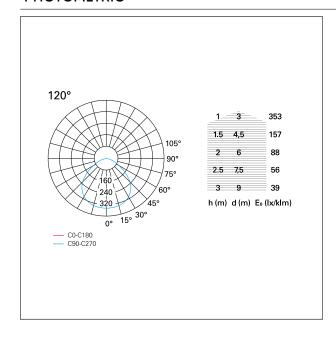

#### LIGHTING DETAILS

Beam angle – direct  $120^{\circ}$  UGR  $\leq 19$ 

### **PHOTOMETRIC**