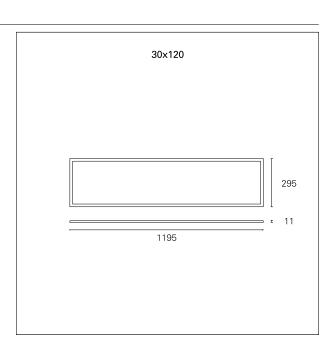

36 W

Lumen output - Full emission

4130 Im

Efficacy

115 Im (W)

Efficacy 115 lm/W

Dimensions 30 x 120 cm.

net weight 2,9 kg.