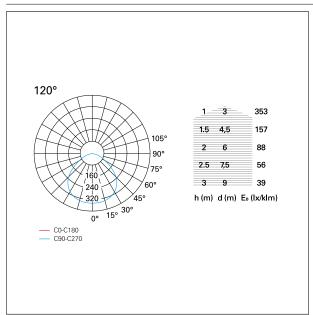

## PHOTOMETRIC

## Led Panel Smart

 $INC1244 - 60 \times 120 \text{ cm.} - 60 \text{ W} - 3000 \text{ K} / 3000 \text{ K} / CRI > 80$ 

| led source type        | SMD Led                   |  |
|------------------------|---------------------------|--|
| Photobiological risk   | RG 0 Exempt ( IEC 62471 ) |  |
| Service lifetime       | L80 / B20 - 50.000 h.     |  |
| Light temperature      | 3000 K                    |  |
| CRI                    | CRI > 80                  |  |
| DRIVER CHARACTERISTICS |                           |  |
| driver                 | 110 / Push / DALI         |  |
| LIGHTING DETAILS       |                           |  |
| Beam angle - direct    | 120°                      |  |
| UGR                    | ≤ 19                      |  |