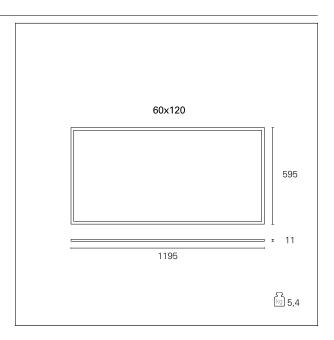

imes 120$  cm. - 60 W - 3000 K / 3000 K / CRI > 80

## DESCRIPTION

The Led Panel Smart line is offered in a wide range of versions, in terms of output, colour temperatures and power supplies. All versions are characterized by enhanced luminous emission control to ensure maximum visual comfort, with a UGR value < 19 and the complete absence of flicker.

Switch

1...10 / Push / DALI



## **PRODUCTS CHARACTERISTICS**

| installation type            |
|------------------------------|
| material                     |
| Color                        |
| Power                        |
| Lumen output - Full emission |
| Efficacy                     |
| Dimensions                   |
|                              |

Light Panels Extruded aluminum White 60 W 6000 lm 100 lm/W 60 x 120 cm. 5,4 kg.



#### **ELECTRICAL CHARACTERISTICS**

| feeding          | 220÷240 V         |
|------------------|-------------------|
| driver           | 110 / Push / DALI |
| Insulation class | Class II          |

## MECHANICAL CHARACTERISTICS

| product IP rate<br>IK                                         | IP40<br>IK03                                                          |                                                                                                                                  |
|---------------------------------------------------------------|-----------------------------------------------------------------------|----------------------------------------------------------------------------------------------------------------------------------|
| PAN Srl<br>Via G. Michelu