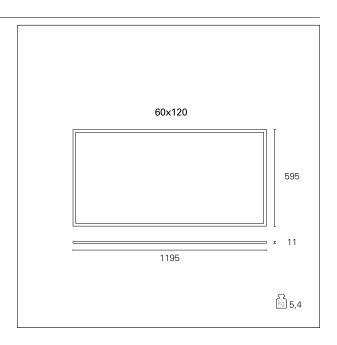

### PRODUCTS CHARACTERISTICS

installation type
material
Color
Power
Lumen output - Full emission
Efficacy
Light Panels
Extruded aluminum
White
60 W
6000 Im
100 Im/W

Dimensions  $60 \times 120 \text{ cm}$ . net weight 5,4 kg.