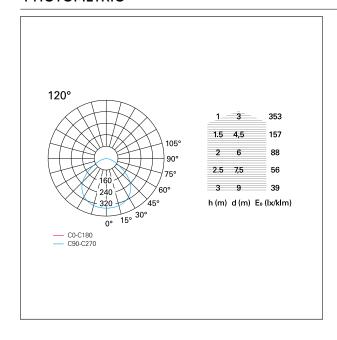

itch On÷Off



### PRODUCTS CHARACTERISTICS

installation type
material
Color
Power
Lumen output - Full emission
Efficacy
Light Panels
Extruded aluminum
White
60 W
6000 Im
100 Im/W

Dimensions  $60 \times 120 \text{ cm}$ . net weight 5,4 kg.



# **ELECTRICAL CHARACTERISTICS**

feeding 220÷240 V
driver On÷Off
Insulation class Class II

### MECHANICAL CHARACTERISTICS

product IP rate IP40 IK IK03



# **Led Panel Smart**

INC1243 -  $60 \times 120$  cm. - 60 W - 3000 K / 3000 K / CRI > 80

#### LED SOURCE DETAILS

led source type **SMD Led** 

RG 0 Exempt (IEC 62471) Photobiological risk L80 / B20 - 50.000 h. Service lifetime

3000 K Light temperature CRI > 80

### **DRIVER CHARACTERISTICS**

On÷Off driver

#### LIGHTING DETAILS

CRI

120° Beam angle - direct UGR ≤ 19

### **PHOTOMETRIC**