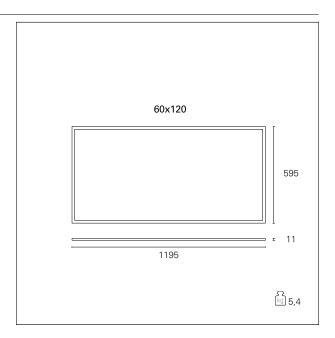

0 \text{ W} - 3000 \text{ K} / 3000 \text{ K} / CRI > 80$ 

## DESCRIPTION

The Led Panel Smart line is offered in a wide range of versions, in terms of output, colour temperatures and power supplies. All versions are characterized by enhanced luminous emission control to ensure maximum visual comfort, with a UGR value < 19 and the complete absence of flicker.

Switch

Pan Digital



### **PRODUCTS CHARACTERISTICS**

| installation type            |
|------------------------------|
| material                     |
| Color                        |
| Power                        |
| Lumen output - Full emission |
| Efficacy                     |
| Dimensions                   |
| net weight                   |

Light Panels Extruded aluminum White 60 W 6000 lm 100 lm/W 60 x 120 cm. 5,4 kg.



#### **ELECTRICAL CHARACTERISTICS**

| feeding          | 220÷240 V   |
|------------------|-------------|
| driver           | Pan Digital |
| Insulation class | Class II    |

### MECHANICAL CHARACTERISTICS

| product IP rate<br>IK                                         | IP40<br>IK03                                                          |                                                                                                                                  |
|---------------------------------------------------------------|-----------------------------------------------------------------------|----------------------------------------------------------------------------------------------------------------------------------|
| PAN Srl<br>Via G. Michelucci, 1<br>50028 Barberi