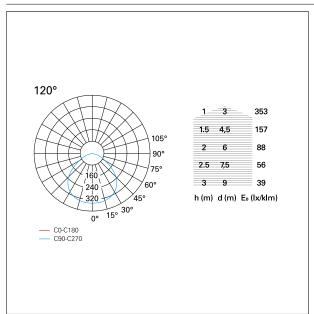

## Led Panel Smart

 $INC1243PD - 60 \times 120 \text{ cm.} - 60 \text{ W} - 3000 \text{ K} / 3000 \text{ K} / CRI > 80$ 

| led source type        | SMD Led                   |  |
|------------------------|---------------------------|--|
| Photobiological risk   | RG 0 Exempt ( IEC 62471 ) |  |
| Service lifetime       | L80 / B20 - 50.000 h.     |  |
| Light temperature      | 3000 K                    |  |
| CRI                    | CRI > 80                  |  |
| DRIVER CHARACTERISTICS |                           |  |
| driver                 | Pan Digital               |  |
| LIGHTING DETAILS       |                           |  |
| Beam angle - direct    | 120°                      |  |
| UGR                    | ≤ 19                      |  |

## PHOTOMETRIC