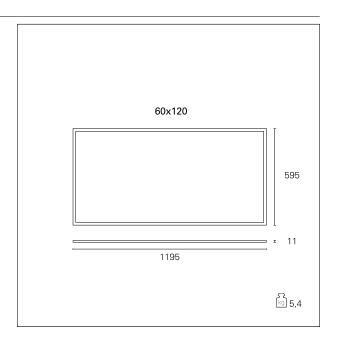

# **Led Panel Smart**

INC1240 -  $60 \times 120$  cm. - 60 W - 4000 K / 4000 K / CRI > 80

60 x 120 cm.

5,4 kg.