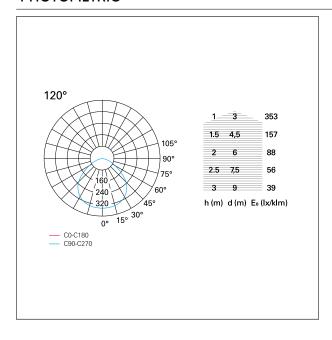

#### LIGHTING DETAILS

Beam angle – direct  $120^{\circ}$  UGR  $\leq 19$ 

### **PHOTOMETRIC**