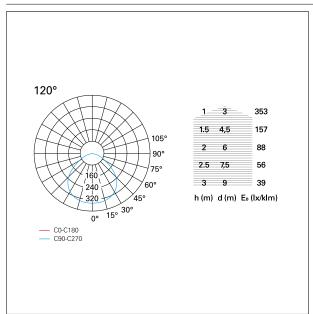

## Led Panel Smart

INC1236 -  $60 \times 60$  cm. - 36 W - 3000 K / 3000 K / CRI > 80

| led source type        | SMD Led                   |  |
|------------------------|---------------------------|--|
| Photobiological risk   | RG 0 Exempt ( IEC 62471 ) |  |
| Service lifetime       | L80 / B20 - 50.000 h.     |  |
| Light temperature      | 3000 K                    |  |
| CRI                    | CRI > 80                  |  |
| DRIVER CHARACTERISTICS |                           |  |
| driver                 | 110 / Push / DALI         |  |
| LIGHTING DETAILS       |                           |  |
| Beam angle - direct    | 120°                      |  |
| UGR                    | ≤ 19                      |  |

### PHOTOMETRIC