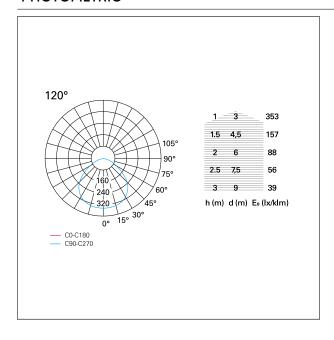

## **PHOTOMETRIC**

#### LIGHTING DETAILS

Beam angle – direct  $120^{\circ}$  UGR  $\leq 19$ 