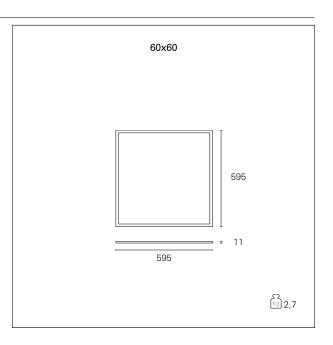

# **Led Panel Smart**

INC1235PD -  $60 \times 60 \text{ cm.}$  - 36 W - 3000 K / 3000 K / CRI > 80

36 W

Lumen output - Full emission

3400 lm

Efficacy 94 lm/W
Dimensions 60 x 60 cm.
net weight 2,7 kg.