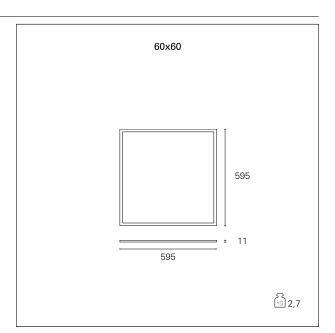

# **Led Panel Smart**

INC1231 -  $60 \times 60 \text{ cm.}$  - 50 W - 3000 K / 3000 K / CRI > 80

## PRODUCTS CHARACTERISTICS

installation type
material
Color
Power
Lumen output - Full emission
Efficacy
Dimensions
Light Panels
Extruded aluminum
Fixtuded aluminum
F

2,7 kg.