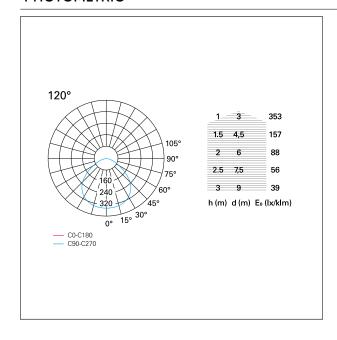

## **PHOTOMETRIC**

#### LIGHTING DETAILS

CRI

120° Beam angle - direct UGR ≤ 19