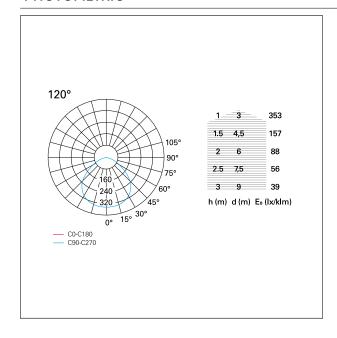

### **PHOTOMETRIC**

#### LIGHTING DETAILS

CRI

Beam angle – direct  $120^{\circ}$  UGR  $\leq 19$ 