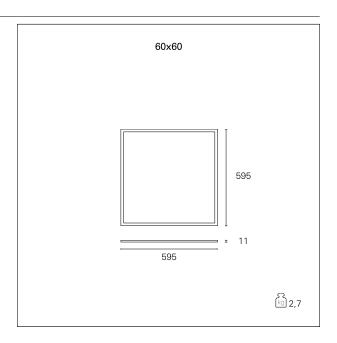

# **Led Panel Smart**

INC1231CA -  $60 \times 60$  cm. - 50 W - 3000 K / 3000 K / CRI > 80