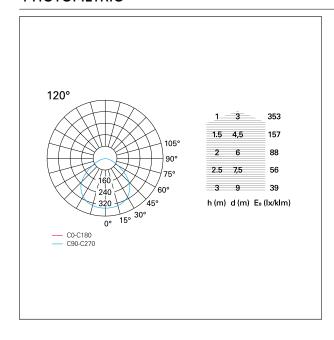

of flicker.

Switch On÷Off



## PRODUCTS CHARACTERISTICS

installation type

material

Color

Power

Light Panels

Extruded aluminum

White

36 W

Lumen output - Full emission

3850 lm

Efficacy 107 lm/W
Dimensions 60 x 60 cm.
net weight 2,7 kg.



# **ELECTRICAL CHARACTERISTICS**

feeding 220÷240 V driver On÷Off Insulation class Class II

## MECHANICAL CHARACTERISTICS

product IP rate IP40 IK IK03



# **Led Panel Smart**

INC1228 -  $60 \times 60$  cm. - 36 W - 4000 K / 4000 K / CRI > 80

#### LED SOURCE DETAILS

led source type **SMD Led** 

RG 0 Exempt (IEC 62471) Photobiological risk L80 / B20 - 50.000 h. Service lifetime

4000 K Light temperature CRI > 80

# **DRIVER CHARACTERISTICS**

On÷Off driver

#### LIGHTING DETAILS

CRI

120° Beam angle - direct UGR ≤ 19

## **PHOTOMETRIC**