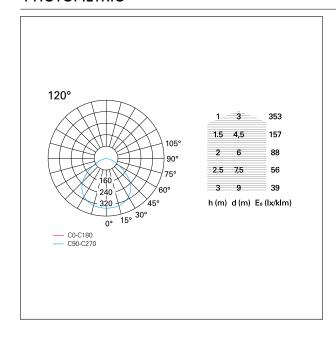

#### LIGHTING DETAILS

Beam angle – direct  $120^{\circ}$  UGR  $\leq 19$ 

## **PHOTOMETRIC**